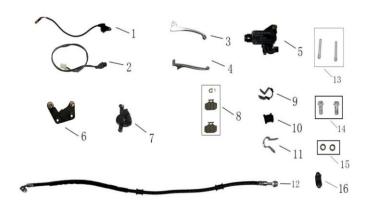

| Parts No.     | Description                                                | Qty per Vehicel |
|---------------|------------------------------------------------------------|-----------------|
| PMZ50-4-F-001 | Brake Switch RH                                            | 1               |
| PMZ50-4-F-002 | Brake Switch LH                                            | 1               |
| PMZ50-4-F-003 | Left Lever                                                 | 1               |
| PMZ50-4-F-004 | Right Lever                                                | 1               |
| PMZ50-4-F-005 | Brake upper Pump (master cylinder)                         | 1               |
| PMZ50-4-F-006 | Pump Bracket (caliper mounting bracket) (sold as assembly) | 1               |
| PMZ50-4-F-007 | Brake under the Pump (caliper)                             | 1               |
| PMZ50-4-F-008 | Brake pad                                                  | 1               |
| PMZ50-4-F-009 | Brake clip (sold as assembly)                              | 1               |
| PMZ50-4-F-010 | Cable Bracket (sold as assembly)                           | 1               |
| PMZ50-4-F-011 | Brake Cable Clip (sold as assembly)                        | 1               |
| PMZ50-4-F-012 | Brake tube                                                 | 1               |
| PMZ50-4-F-013 | Bottom Bracket pin (sold as assembly)                      | 2               |

| PMZ50-4-F-014 | Oil bolts (sold as assembly)            | 2 |
|---------------|-----------------------------------------|---|
| PMZ50-4-F-015 | Seal spacer (sold as assembly)          | 2 |
| PMZ50-4-F-016 | Brake upper Pump Cap (sold as assembly) | 1 |
| <u>-</u>      | ·                                       |   |