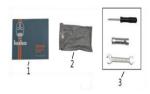

| Parts No.                 | Description              | Qty per Vehicel |
|---------------------------|--------------------------|-----------------|
| PMZ50-4-T-001             | Owner's manual           | 1               |
| PMZ50-4-T-002             | Tools Bag                | 1               |
| PMZ50-4-T-003             | Spark Plug Socket        | 1               |
|                           | Double Ended Spanne      | 1               |
|                           | Screw Driver             | 1               |
| PMZ50-4-Body Kit-RED      | BODY KIT MET. RED        | 1               |
| PMZ50-4-Body Kit-YEL      | BODY KIT MET. YELLOW     | 1               |
| PMZ50-4-Body Kit-GREY     | BODY KIT MET. GREY       | 1               |
| PMZ50-4-Body Kit-TEAL     | BODY KIT MET. TEAL       | 1               |
| PMZ50-4-Body Kit-BLK      | BODY KIT MET. BLACK      | 1               |
| PMZ50-4-Plastic Body-RED  | PLASTIC BODY MET. RED    | 1               |
| PMZ50-4-Plastic Body-YEL  | PLASTIC BODY MET. YELLOW | 1               |
| PMZ50-4-Plastic Body-GREY | PLASTIC BODY MET. GREY   | 1               |
| PMZ50-4-Plastic Body-TEAL | PLASTIC BODY MET. TEAL   | 1               |
| PMZ50-4-Plastic Body-BLK  | BODY KIT MET. BLACK      | 1               |