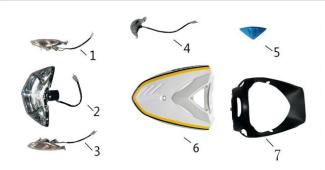

| Parts No.           | Description                         | Qty per Vehicel |
|---------------------|-------------------------------------|-----------------|
| PMZ50-4-S-001       | L. Front Turning Light Assy         | 1               |
| PMZ50-4-S-002       | Headlight Assy                      | 1               |
| PMZ50-4-S-003       | R. Front Turning Light Assy         | 1               |
| PMZ50-4-S-004       | Front Shield light                  | 1               |
| PMZ50-4-S-005Black  | Decorating Small Cover, Front Cover | 1               |
| PMZ50-4-S-005Yellow | Decorating Small Cover, Front Cover | 1               |
| PMZ50-4-S-005Grey   | Decorating Small Cover, Front Cover | 1               |
| PMZ50-4-S-005White  | Decorating Small Cover, Front Cover | 1               |
| PMZ50-4-S-005Red    | Decorating Small Cover, Front Cover | 1               |
| PMZ50-4-S-006Black  | Front Cover                         | 1               |
| PMZ50-4-S-006Yellow | Front Cover                         | 1               |
| PMZ50-4-S-006Grey   | Front Cover                         | 1               |
| PMZ50-4-S-006White  | Front Cover                         | 1               |
| PMZ50-4-S-006Red    | Front Cover                         | 1               |
| PMZ50-4-S-007       | Front Shield                        | 1               |