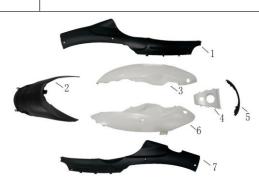

| Parts No.           | Description                         | Qty per Vehicel |
|---------------------|-------------------------------------|-----------------|
| PMZ50-4-S-001       | L. Front Turning Light Assy         | 1               |
| PMZ50-4-S-002       | Headlight Assy                      | 1               |
| PMZ50-4-S-003       | R. Front Turning Light Assy         | 1               |
| PMZ50-4-S-004       | Front Shield light                  | 1               |
| PMZ50-4-S-005Black  | Decorating Small Cover, Front Cover | 1               |
| PMZ50-4-S-005Yellow | Decorating Small Cover, Front Cover | 1               |
| PMZ50-4-S-005Grey   | Decorating Small Cover, Front Cover | 1               |
| PMZ50-4-S-005White  | Decorating Small Cover, Front Cover | 1               |
| PMZ50-4-S-005Red    | Decorating Small Cover, Front Cover | 1               |
| PMZ50-4-S-006Black  | Front Cover                         | 1               |
| PMZ50-4-S-006Yellow | Front Cover                         | 1               |
| PMZ50-4-S-006Grey   | Front Cover                         | 1               |
| PMZ50-4-S-006White  | Front Cover                         | 1               |
| PMZ50-4-S-006Red    | Front Cover                         | 1               |
| PMZ50-4-S-007       | Front Shield                        | 1               |

| PMZ50-4-S-008       | HEADLIGHT BULB |       |
|---------------------|----------------|-------|
| PMZ50-4-S-009Black  | body kit       | 1 set |
| PMZ50-4-S-009Yellow | body kit       | 1 set |
| PMZ50-4-S-009Grey   | body kit       | 1 set |
| PMZ50-4-S-009White  | body kit       | 1 set |
| PMZ50-4-S-009Red    | body kit       | 1 set |
|                     |                |       |