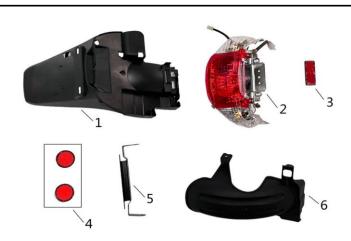

| Description                     | Qty per Vehicel                                                                                                     |
|---------------------------------|---------------------------------------------------------------------------------------------------------------------|
| Rear Fender                     | 1                                                                                                                   |
| Rear Light Assy                 | 1                                                                                                                   |
| Rear Retro Reflecting Device    | 1                                                                                                                   |
| Side Circular Reflecting Device | 2                                                                                                                   |
| Bracket,Registration Plate      | 1                                                                                                                   |
| Rear Mudguard, Rear Wheel       | 1                                                                                                                   |
|                                 | Rear Fender Rear Light Assy Rear Retro Reflecting Device Side Circular Reflecting Device Bracket,Registration Plate |