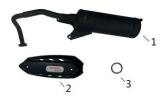

| Description                     | Qty per Vehicel                                                                                                     |
|---------------------------------|---------------------------------------------------------------------------------------------------------------------|
| Rear Fender                     | 1                                                                                                                   |
| Rear Light Assy                 | 1                                                                                                                   |
| Rear Retro Reflecting Device    | 1                                                                                                                   |
| Side Circular Reflecting Device | 2                                                                                                                   |
| Bracket,Registration Plate      | 1                                                                                                                   |
| Rear Mudguard, Rear Wheel       | 1                                                                                                                   |
|                                 | Rear Fender Rear Light Assy Rear Retro Reflecting Device Side Circular Reflecting Device Bracket,Registration Plate |