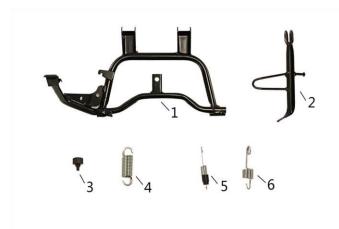

| Parts No.     | Description     | Qty per Vehicel |
|---------------|-----------------|-----------------|
| PMZ50-4-N-001 | Main Stand Assy | 1               |
| PMZ50-4-N-002 | Side Stand Assy | 1               |

| PMZ50-4-N-003 | Buffer of hanger                    | 1 |
|---------------|-------------------------------------|---|
| PMZ50-4-N-004 | Main stand spring                   | 1 |
| PMZ50-4-N-005 | Side Stand Spring(internal circlip) | 1 |
| PMZ50-4-N-006 | Side Stand Spring(external circlip) | 1 |
|               |                                     |   |