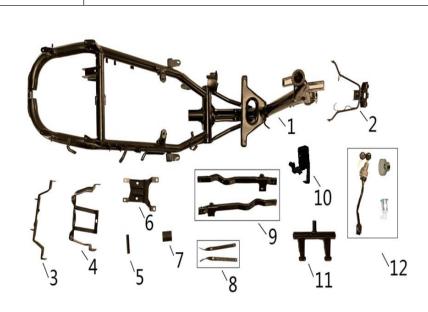

| Parts No.        | Description                          | Qty per Vehicel |
|------------------|--------------------------------------|-----------------|
| PMZ50-4-R-001    | Frame                                | 1               |
| PMZ50-4-R-002    | Bracket, Front Mudguard              | 1               |
| PMZ50-4-R-003    | Bracket, Lock Assy, Seat             | 1               |
| PMZ50-4-R-004    | Block Holder, Fuel Tank              | 1               |
| PMZ50-4-R-005    | Hanger liner                         | 1               |
| PMZ50-4-R-006    | Block Holder, Fuel Tank, pull block  | 1               |
| PMZ50-4-R-007    | Retainer Rubber, Swing arm           | 1               |
| PMZ50-4-R-008    | Block Holder, Fuel Tank, left lever  | 1               |
| PMZ50-4-R-008-01 | Block Holder, Fuel Tank, right lever | 1               |
| PMZ50-4-R-009    | Left Shield                          | 1               |
| PMZ50-4-R-009-01 | Right Shield                         | 1               |
| PMZ50-4-R-010    | Bracket, Horn                        | 1               |
| PMZ50-4-R-011    | Swing arm                            | 1               |
| PMZ50-4-R-012    | Lock Set with cable                  | 1               |
|                  |                                      |                 |

| Parts No.     | Description                          | Qty per Vehicel |
|---------------|--------------------------------------|-----------------|
| PMZ50-4-E-001 | Side Circular Reflecting Device      | 1 pair          |
| PMZ50-4-E-002 | Rear front fender                    | 1               |
| PMZ50-4-E-003 | Front rear fender                    | 1               |
| PMZ50-4-E-004 | Rear single shock 250 black          | 1               |
| PMZ50-4-E-007 | Lower Bridge Assy, Steer Stem        | 1               |
| PMZ50-4-E-006 | Front shock                          | 1 pair          |
| PMZ50-4-E-007 | Bottom Concave, Steel Ball Bowl Assy | 1 set           |
| PMZ50-4-E-007 | Top Protrude, Steel Ball Bowl Assy   | 1 Set           |
| PMZ50-4-E-009 | Flange Lock Nut                      | 1               |
| PMZ50-4-E-010 | Dust boot for Steel bowl,            | 1               |
| PMZ50-4-E-011 | Upper bush, rear shock               | 1               |
| PMZ50-4-E-012 | Upper bush's buffer, rear shock      | 1               |
| PMZ50-4-E-013 | Speed counter                        | 1               |
| PMZ50-4-E-014 | Cable, Odometer                      | 1               |
|               |                                      |                 |