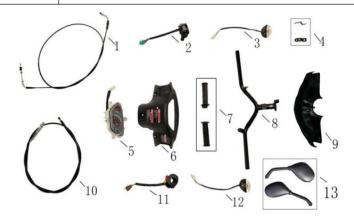

| Description                  | Qty per Vehicel                                                                                                                                                                                                                                                                                                                                                                                                      |
|------------------------------|----------------------------------------------------------------------------------------------------------------------------------------------------------------------------------------------------------------------------------------------------------------------------------------------------------------------------------------------------------------------------------------------------------------------|
| Throttle Cable               | 1                                                                                                                                                                                                                                                                                                                                                                                                                    |
| Multi-function switch(left)  | 1                                                                                                                                                                                                                                                                                                                                                                                                                    |
| Cable for left turn light    | 1                                                                                                                                                                                                                                                                                                                                                                                                                    |
| Bracket for turn lights      | 1 pair                                                                                                                                                                                                                                                                                                                                                                                                               |
| Meter                        | 1                                                                                                                                                                                                                                                                                                                                                                                                                    |
| Meter Cover                  | 1                                                                                                                                                                                                                                                                                                                                                                                                                    |
| Grip(left)                   | 1                                                                                                                                                                                                                                                                                                                                                                                                                    |
| Grip(right)                  | 1                                                                                                                                                                                                                                                                                                                                                                                                                    |
| Handle Comp                  | 1                                                                                                                                                                                                                                                                                                                                                                                                                    |
| Headlight cover              | 1                                                                                                                                                                                                                                                                                                                                                                                                                    |
| Brake line                   | 1                                                                                                                                                                                                                                                                                                                                                                                                                    |
| Multi-function switch(right) | 1                                                                                                                                                                                                                                                                                                                                                                                                                    |
| Cable for left turn light    | 1                                                                                                                                                                                                                                                                                                                                                                                                                    |
| Rear View Mirror, L./R       | 1 pair                                                                                                                                                                                                                                                                                                                                                                                                               |
|                              | Multi-function switch(left) Cable for left turn light Bracket for turn lights  Meter  Meter Cover  Grip(left) Grip(right) Handle Comp Headlight cover Grip(right) Handle Comp Headlight cover Headlight cover Headlight cover Headlight cover Headlight cover Gripe(right) Cable for left turn light |