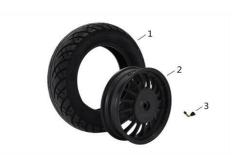

| Parts No.     | Description              | Qty per Vehicel |
|---------------|--------------------------|-----------------|
| PMZ50-4-H-001 | Kenda tire               | 1               |
| PMZ50-4-H-002 | Front rim                | 1               |
| PMZ50-4-H-003 | disc                     | 1               |
| PMZ50-4-H-004 | Tubeless Valve           | 1               |
| PMZ50-4-H-005 | Front axle bushing 12*13 | 1               |
| PMZ50-4-H-006 | Front wheel inner tube   | 1               |
| PMZ50-4-H-007 | Axle 10*198              | 1               |
| PMZ50-4-H-008 | Bearing 6201             | 2               |