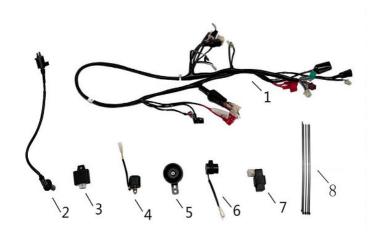

| Parts No.     | Description        | Qty per Vehicel |
|---------------|--------------------|-----------------|
| PMZ50-4-Q-001 | Wire Harness       | 1               |
| PMZ50-4-Q-002 | Ignition Coil Assy | 1               |
| PMZ50-4-Q-003 | Rectifier          | 1               |
| PMZ50-4-Q-004 | Relay              | 1               |
| PMZ50-4-Q-005 | Horn               | 1               |
| PMZ50-4-Q-006 | Winker Relay       | 1               |
| PMZ50-4-Q-007 | ignition           | 1               |
| PMZ50-4-Q-008 | Strip Set          | 5               |