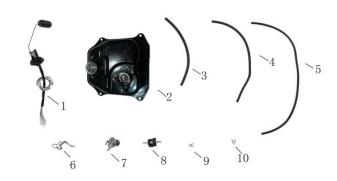

| Parts No.     | Description                | Qty per Vehicel |
|---------------|----------------------------|-----------------|
| PMZ50-4-K-001 | Circular Sensors           | 1               |
| PMZ50-4-K-002 | Fuel Tank Assy             | 1               |
| PMZ50-4-K-003 | Breather Tube              | 1               |
| PMZ50-4-K-004 | Breather Tube              | 1               |
| PMZ50-4-K-005 | Overflow Oil Tube          | 1               |
| PMZ50-4-K-006 | Gearbox, exhause pipe clip | 1               |
| PMZ50-4-K-007 | Oil switch                 | 1               |
| PMZ50-4-K-008 | Fuel Filter                | 1               |
| PMZ50-4-K-009 | Clip 7#                    | 6               |
| PMZ50-4-K-010 | Clip 8#                    | 8               |