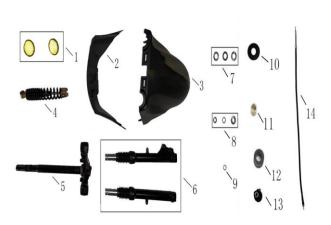

| Parts No.     | Description                          | Qty per Vehicel |
|---------------|--------------------------------------|-----------------|
| PMZ50-4-E-001 | Side Circular Reflecting Device      | 1 pair          |
| PMZ50-4-E-002 | Rear front fender                    | 1               |
| PMZ50-4-E-003 | Front rear fender                    | 1               |
| PMZ50-4-E-004 | Rear single shock 250 black          | 1               |
| PMZ50-4-E-007 | Lower Bridge Assy, Steer Stem        | 1               |
| PMZ50-4-E-006 | Front shock                          | 1 pair          |
| PMZ50-4-E-007 | Bottom Concave, Steel Ball Bowl Assy | 1 set           |
| PMZ50-4-E-007 | Top Protrude, Steel Ball Bowl Assy   | 1 Set           |
| PMZ50-4-E-009 | Flange Lock Nut                      | 1               |
| PMZ50-4-E-010 | Dust boot for Steel bowl,            | 1               |
| PMZ50-4-E-011 | Upper bush, rear shock               | 1               |
| PMZ50-4-E-012 | Upper bush's buffer, rear shock      | 1               |
| PMZ50-4-E-013 | Speed counter                        | 1               |
| PMZ50-4-E-014 | Cable, Odometer                      | 1               |
|               |                                      |                 |