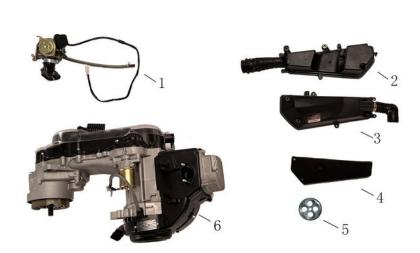

| Parts No.     | Description       | Qty per Vehicel |
|---------------|-------------------|-----------------|
| PMZ50-4-L-001 | Carburetor Assy   | 1               |
| PMZ50-4-L-002 | Body, Air Cleaner | 1               |
| PMZ50-4-L-003 | Cover, Air Ceaner | 1               |
| PMZ50-4-L-004 | filter            | 1               |
| PMZ50-4-L-005 | Air filter plug   | 1               |
| PMZ50-4-L-006 | Engine Assy       | 1               |
| PMZ50-4-L-007 | STATOR            | 1               |
|               |                   |                 |