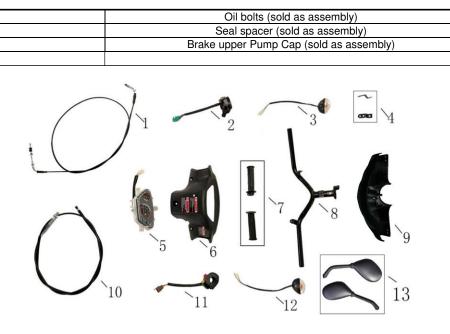

| PMZ50-4-F-014 | Oil bolts (sold as assembly)            | 2 |
|---------------|-----------------------------------------|---|
| PMZ50-4-F-015 | Seal spacer (sold as assembly)          | 2 |
| PMZ50-4-F-016 | Brake upper Pump Cap (sold as assembly) | 1 |
| <u>-</u>      | ·                                       |   |

| Description                  | Qty per Vehicel                                                                                                                                                                                                                                                                                                                                                                                                      |
|------------------------------|----------------------------------------------------------------------------------------------------------------------------------------------------------------------------------------------------------------------------------------------------------------------------------------------------------------------------------------------------------------------------------------------------------------------|
| Throttle Cable               | 1                                                                                                                                                                                                                                                                                                                                                                                                                    |
| Multi-function switch(left)  | 1                                                                                                                                                                                                                                                                                                                                                                                                                    |
| Cable for left turn light    | 1                                                                                                                                                                                                                                                                                                                                                                                                                    |
| Bracket for turn lights      | 1 pair                                                                                                                                                                                                                                                                                                                                                                                                               |
| Meter                        | 1                                                                                                                                                                                                                                                                                                                                                                                                                    |
| Meter Cover                  | 1                                                                                                                                                                                                                                                                                                                                                                                                                    |
| Grip(left)                   | 1                                                                                                                                                                                                                                                                                                                                                                                                                    |
| Grip(right)                  | 1                                                                                                                                                                                                                                                                                                                                                                                                                    |
| Handle Comp                  | 1                                                                                                                                                                                                                                                                                                                                                                                                                    |
| Headlight cover              | 1                                                                                                                                                                                                                                                                                                                                                                                                                    |
| Brake line                   | 1                                                                                                                                                                                                                                                                                                                                                                                                                    |
| Multi-function switch(right) | 1                                                                                                                                                                                                                                                                                                                                                                                                                    |
| Cable for left turn light    | 1                                                                                                                                                                                                                                                                                                                                                                                                                    |
| Rear View Mirror, L./R       | 1 pair                                                                                                                                                                                                                                                                                                                                                                                                               |
|                              | Multi-function switch(left) Cable for left turn light Bracket for turn lights  Meter  Meter Cover  Grip(left) Grip(right) Handle Comp Headlight cover Grip(right) Handle Comp Headlight cover Headlight cover Headlight cover Headlight cover Headlight cover Gripe(right) Cable for left turn light |