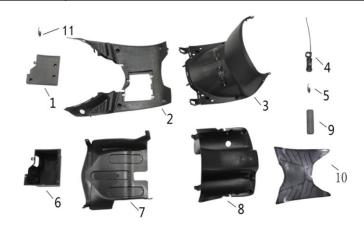

| Parts No.        | Description                          | Qty per Vehicel |
|------------------|--------------------------------------|-----------------|
| PMZ50-4-R-001    | Frame                                | 1               |
| PMZ50-4-R-002    | Bracket, Front Mudguard              | 1               |
| PMZ50-4-R-003    | Bracket, Lock Assy, Seat             | 1               |
| PMZ50-4-R-004    | Block Holder, Fuel Tank              | 1               |
| PMZ50-4-R-005    | Hanger liner                         | 1               |
| PMZ50-4-R-006    | Block Holder, Fuel Tank, pull block  | 1               |
| PMZ50-4-R-007    | Retainer Rubber, Swing arm           | 1               |
| PMZ50-4-R-008    | Block Holder, Fuel Tank, left lever  | 1               |
| PMZ50-4-R-008-01 | Block Holder, Fuel Tank, right lever | 1               |
| PMZ50-4-R-009    | Left Shield                          | 1               |
| PMZ50-4-R-009-01 | Right Shield                         | 1               |
| PMZ50-4-R-010    | Bracket, Horn                        | 1               |
| PMZ50-4-R-011    | Swing arm                            | 1               |
| PMZ50-4-R-012    | Lock Set with cable                  | 1               |
|                  |                                      |                 |