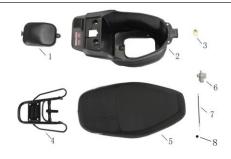

| Parts No.     | Description               | Qty per Vehicel |
|---------------|---------------------------|-----------------|
| PMZ50-4-D-001 | Inside Cover, seat bucket | 1               |
| PMZ50-4-D-002 | Seat bucket               | 1               |
| PMZ50-4-D-003 | SEAT CUSION LOCK HOOK     | 1               |
| PMZ50-4-D-004 | Rear rack                 | 1               |
| PMZ50-4-D-005 | seat                      | 1               |
| PMZ50-4-D-006 | Lock Assy, Seat           | 1               |
| PMZ50-4-D-007 | Cable, Seat Lock          | 1               |
| PMZ50-4-D-008 | rack Plug 1.5,            | 3               |